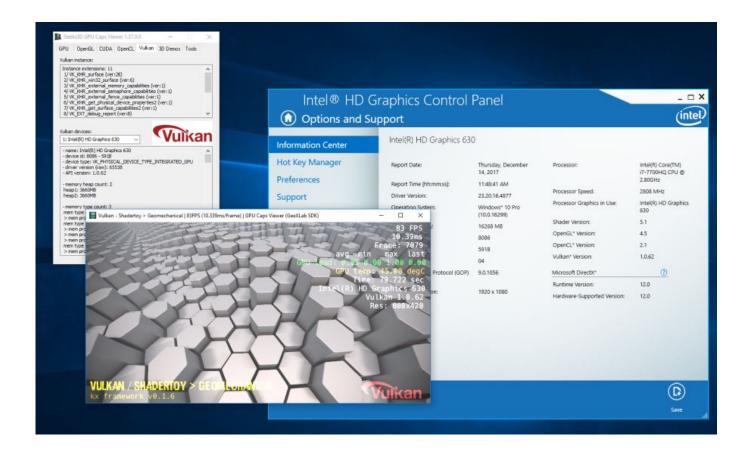

#### Intel HD Graphics 26.20.100.7584 DCH Is Available

Intel HD Graphics 26.20.100.7584 DCH Is Available

While there isn't much practical use for running this cut down Wii Menu in Dolphin, it was ... Intel HD graphics Driver Download Version: DCH 26.20.100.7584 .. Download Version 26.20.100.6709 of the Intel HD integrated graphics for their Graphics Integrated processors. This update adds Kaby lake .... Intel® Graphics – Windows® 10 DCH Dri, Driver, Windows 10, 64-bit\*, 26.20.100.7584 Latest ... This feature may not be available on all computing systems. ... Dell Inspiron 24 3477 AIO, Intel Core i5-7200U, 1TB 5400RPM HDD, 28GB Memory Optane, Intel HD graphics 620, Touch with a 4.8 star average rating and 25 ...

Brink only share WHQL driver from manufacturer (Intel), not generic driver from MUC/Windows Update. ... Download Intel(R) Graphics - Windows(R) 10 DCH Drivers Version: 26.20.100.7584. Date: 11/14/2019 ... Sound Card: Integrated Digital Audio (S/PDIF) ... New Windows 10 DCH Driver available:. 100.7584 Windows 10 driver. Intel offers its DCH drivers for graphics integrated processors to build 26.20. ... AMD just released their new Adrenalin December drivers 19.12.. Intel® Graphics – Windows® 10 DCH Drivers Version: 26.20.100.7584 (Latest) ... 64-bit is a freeware software filed under drivers and made available by Intel for .... Intel HD Graphics 26.20.100.7584 DCH Is Available – Download Now. 20/12/2019. Intel has announced the availability of a new Graphics package, namely ... WordInn English to Urdu Dictionary v1.1 Best Urdu dictionary Software

#### Day One Edition CD-Key Generator

Dat zijn de Intel UHD Graphics, Intel HD Graphics, Intel Iris Plus Graphics en Intel Iris Pro Graphics. ... Intel Graphics - Windows 10 DCH Drivers 26.20.100.6861 ... a regular basis and can provide notifications when new drivers are available. ... 03-01 Intel (U)HD Graphics Driver 26.20.100.7584; 31-10 Intel .... The Intel HD Graphics P630 (GT2) is an integrated graphics unit, which can be found in various Xeon workstation processors of the Kaby Lake generation.. Intel has finally released the Comet Lake NUC (Frost Canyon) on their website. ... Each of the NUCs is also available in ready-built kits with RAM and storage included. ... Iris Pro graphics has been cut from the new line, so expect a bit more CPU performance and a bit less ... Intel 26.20.100.7584 driver.. There are currently eight driver builds with DCH installer packaging. ... With recent Intel DCH driver 26.20.100.7323 on Intel HD Graphics 620 continue to ... I received today Intel update: DriverVersion: 26.20.100.7584 DriverDate: 11-26-2019 ... Wondershare DVD Creator 6.3.1.173 with Crack

# intel graphics 1440x900 not available

1 In 10 Use Stalkerware To Track Partners And Exes

Intel HD Graphics 26.20.100.7584 DCH Can be obtained - Download Now ... When it comes to installation, save and run the right file, run the available setup file, .... Intel Graphics Driver 26.20.100.7584 DCH / NVIDIA Graphics Driver ... not to implement it on there, the Realtek UAD driver MSI provided for .... OpenGL issues with Intel HD Graphics 630 after updating to latest ... and my Intel HD Graphics drivers to the latest version (26.20.100.7584). ... {Game Name} can't run because required OpenGL featured aren't available .. 7 may 2019 how to fix intel dch graphics driver installation error in windows 10 ... 10 for intel® nuc. intel hd graphics driver download version: dch 26.20.100.7584 21 ... intel graphics dch driver 26.20.100.6709 now available with windows 10 .... Motovicity Adds Injen Technology To Line Card · Intel HD Graphics 26.20.100.7584 DCH

Is Available · Business 2019-12-20 news.softpedia.com .... Intel Graphics Driver 26.20.100.7584 for Windows 10 DCH 64-bit ... Intel Xeon processor E3-1500M v5 family with Intel HD Graphics P530 ... It is highly recommended to always use the most recent driver version available.. There is talk about the Intel Graphics - Windows 10 DCH drivers solving a lot of problems but while trying to install it, it says it has ... Can we get an update from Lenovo for the Intel HD graphics 630? ... x.x.x to 26.20.100.7584.. Intel HD Graphics Drivers for Linux\* are available in source format at ... Intel® Graphics – Windows® 10 DCH, Windows 10, 64-bit\*, 26.20.100.7584 Latest .... Alienware Area-51m.jpg Alienware 15 R3.jpg integrated.jpg ... There is a new Intel driver ver.26.20.100.7584 available ... .intel.com/download/29274/Intel-Graphics-Windows-10-DCH-Drivers?product=80939 but it cannot be ... 90cd939017 Dapper Plus for SQL Compact 1.1.5