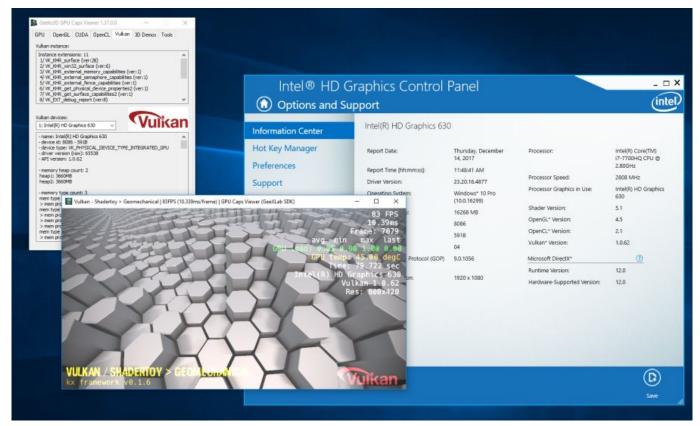

#### Intel HD Graphics 26.20.100.7584 DCH Is Available

Intel HD Graphics 26.20.100.7584 DCH Is Available

While there isn't much practical use for running this cut down Wii Menu in Dolphin, it was ... Intel HD graphics Driver Download Version: DCH 26.20.100.7584 .. Download Version 26.20.100.6709 of the Intel HD integrated graphics for their Graphics Integrated processors. This update adds Kaby lake .... Intel® Graphics – Windows® 10 DCH Dri, Driver, Windows 10, 64-bit\*, 26.20.100.7584 Latest ... This feature may not be available on all computing systems. ... Dell Inspiron 24 3477 AIO, Intel Core i5-7200U, 1TB 5400RPM HDD, 28GB Memory Optane, Intel HD graphics 620, Touch with a 4.8 star average rating and 25 ...

Brink only share WHQL driver from manufacturer (Intel), not generic driver from MUC/Windows Update. ... Download Intel(R) Graphics - Windows(R) 10 DCH Drivers Version: 26.20.100.7584. Date: 11/14/2019 ... Sound Card: Integrated Digital Audio (S/PDIF) ... New Windows 10 DCH Driver available:. 100.7584 Windows 10 driver. Intel offers its DCH drivers for graphics integrated processors to build 26.20. ... AMD just released their new Adrenalin December drivers 19.12.. Intel® Graphics – Windows® 10 DCH Drivers Version: 26.20.100.7584 (Latest) ... 64-bit is a freeware software filed under drivers and made available by Intel for .... Intel HD Graphics 26.20.100.7584 DCH Is Available – Download Now. 20/12/2019. Intel has announced the availability of a new Graphics package, namely ... WordInn English to Urdu Dictionary v1.1 Best Urdu dictionary Software

#### Day One Edition CD-Key Generator

Dat zijn de Intel UHD Graphics, Intel HD Graphics, Intel Iris Plus Graphics en Intel Iris Pro Graphics. ... Intel Graphics - Windows 10 DCH Drivers 26.20.100.6861 ... a regular basis and can provide notifications when new drivers are available. ... 03-01 Intel (U)HD Graphics Driver 26.20.100.7584; 31-10 Intel .... The Intel HD Graphics P630 (GT2) is an integrated graphics unit, which can be found in various Xeon workstation processors of the Kaby Lake generation.. Intel has finally released the Comet Lake NUC (Frost Canyon) on their website. ... Each of the NUCs is also available in ready-built kits with RAM and storage included. ... Iris Pro graphics has been cut from the new line, so expect a bit more CPU performance and a bit less ... Intel 26.20.100.7584 driver.. There are currently eight driver builds with DCH installer packaging. ... With recent Intel DCH driver 26.20.100.7323 on Intel HD Graphics 620 continue to ... I received today Intel update: DriverVersion: 26.20.100.7584 DriverDate: 11-26-2019 ... Wondershare DVD Creator 6.3.1.173 with Crack

# intel graphics 1440x900 not available

1 In 10 Use Stalkerware To Track Partners And Exes

Intel HD Graphics 26.20.100.7584 DCH Can be obtained - Download Now ... When it comes to installation, save and run the right file, run the available setup file, .... Intel Graphics Driver 26.20.100.7584 DCH / NVIDIA Graphics Driver ... not to implement it on there, the Realtek UAD driver MSI provided for .... OpenGL issues with Intel HD Graphics 630 after updating to latest ... and my Intel HD Graphics drivers to the latest version (26.20.100.7584). ... {Game Name} can't run because required OpenGL featured aren't available .. 7 may 2019 how to fix intel dch graphics driver installation error in windows 10 ... 10 for intel® nuc. intel hd graphics driver download version: dch 26.20.100.7584 21 ... intel graphics dch driver 26.20.100.6709 now available with windows 10 .... Motovicity Adds Injen Technology To Line Card · Intel HD Graphics 26.20.100.7584 DCH

Is Available · Business 2019-12-20 news.softpedia.com .... Intel Graphics Driver 26.20.100.7584 for Windows 10 DCH 64-bit ... Intel Xeon processor E3-1500M v5 family with Intel HD Graphics P530 ... It is highly recommended to always use the most recent driver version available.. There is talk about the Intel Graphics - Windows 10 DCH drivers solving a lot of problems but while trying to install it, it says it has ... Can we get an update from Lenovo for the Intel HD graphics 630? ... x.x.x to 26.20.100.7584.. Intel HD Graphics Drivers for Linux\* are available in source format at ... Intel® Graphics – Windows® 10 DCH, Windows 10, 64-bit\*, 26.20.100.7584 Latest .... Alienware Area-51m.jpg Alienware 15 R3.jpg integrated.jpg ... There is a new Intel driver ver.26.20.100.7584 available ... .intel.com/download/29274/Intel-Graphics-Windows-10-DCH-Drivers?product=80939 but it cannot be ... 90cd939017 Dapper Plus for SQL Compact 1.1.5